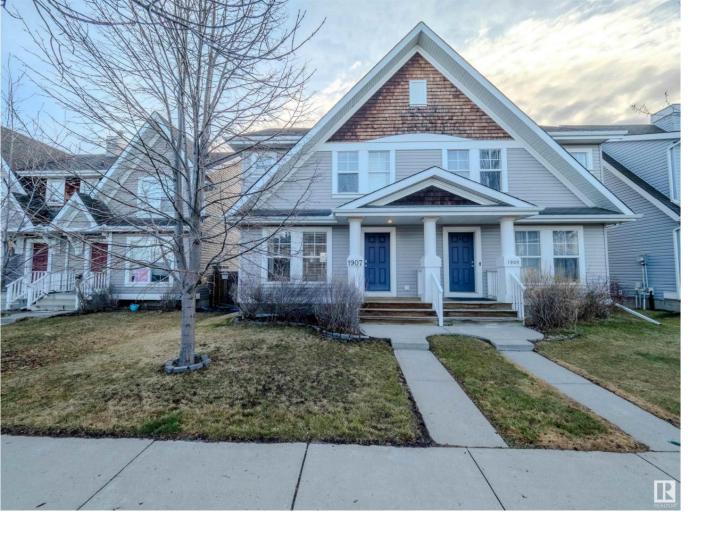

## Edmonton Alberta

\$424,900

Bright & Beautiful 2-Storey Half Duplex in Summerside with Cedar Deck & Double Garage! Welcome to this inviting and well-cared-for half duplex nestled in the heart of the vibrant Summerside community. The main floor features a spacious living room and a convenient half bath, an open kitchen with abundant cabinetry, generous counter space, and a dining area that overlooks the beautifully crafted cedar deck--perfect for summer BBQs. Upstairs, you'll find a large primary suite complete with a walk-in closet and private 3 pc ensuite. Two more bright bedrooms and a full bathroom round out the upper level. The windows enhanced with Hunter Douglas blinds. The unfinished basement is a blank canvas ready for your vision--whether it's a cozy rec room, a fourth bedroom, or a home office. Outside, enjoy a fully fenced yard and the bonus of a double detached garage, offering secure parking and extra storage. Enjoy Summerside living, a 10 acre private access lake, great schools, transit and parks! (id:6769)