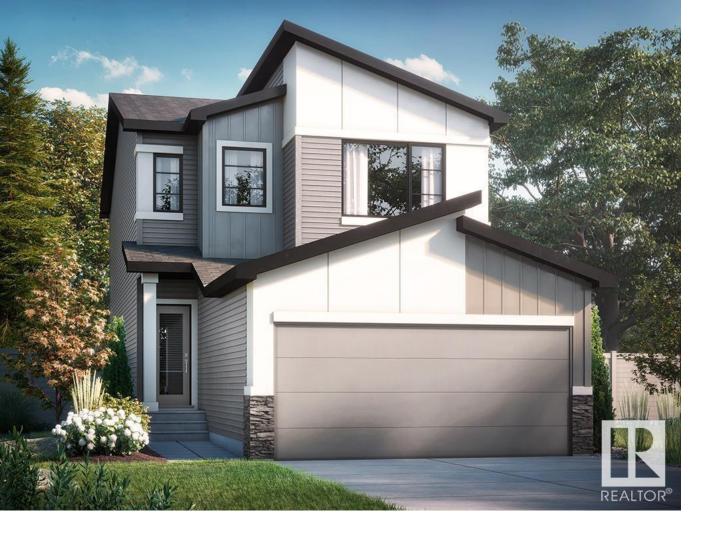

## Sherwood Park Alberta

\$679,900

-The Stella is a spacious single-family home including 4 bedrooms, bonus room and 3 full baths. -Main Floor Bedroom and Full Bath with stand-up shower with tiled walls included for your short/long term visitor's convenience. Side entrance to the basement for potential future development, includes rough-in for a future bathroom -9' basement and main floor walls, enhancing spaciousness and style -The kitchen overlooks the great room and dining area and features quartz counters with extensive cabinet space and walk-through pantry -Cabinets to the ceiling with self-closing drawers and doors for seamless storage -Stainless steel appliances in the kitchen, including a chimney hood fan and built-in microwave shelf for the ultimate culinary experience -Upgraded quartz countertops throughout -50" linear fireplace in the great room, creating a warm and inviting ambiance. Photos are representative. (id:6769)