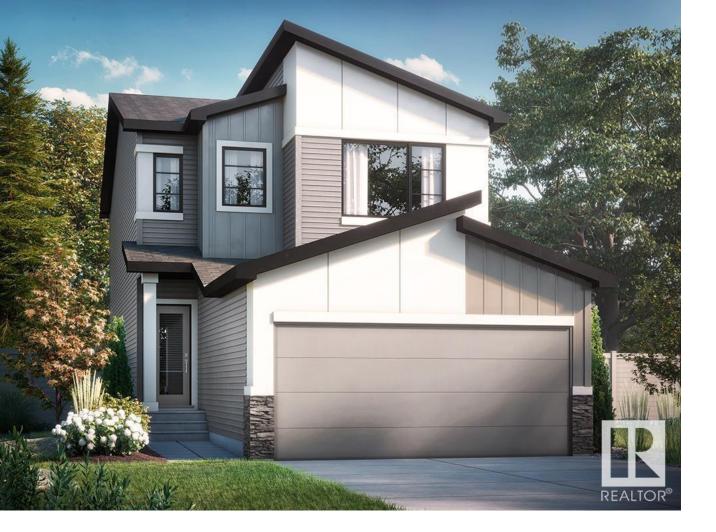

## Sherwood Park Alberta

\$649,900

The Stella is a spacious single-family home including 4 bedrooms, bonus room and 3 full baths. -Main Floor Bedroom and Full Bath with stand-up shower with tiled walls included for your short/long term visitor's convenience. -Side entrance to the basement for potential future development, includes rough-in for a future bathroom -9' basement and main floor walls, enhancing spaciousness and style -The kitchen overlooks the great room and dining area and features quartz counters with extensive cabinet space and walk-through pantry -Cabinets to the ceiling with self-closing drawers and doors for seamless storage -Stainless steel appliances in the kitchen, including a chimney hood fan and built-in microwave shelf for the ultimate culinary experience -Upgraded quartz countertops throughout -50" linear fireplace in the great room, creating a warm and inviting ambiance -Luxurious ensuite with dual sinks, standing shower with tiled walls.—Large bonus room on the second floor. Photos are representative. (id:6769)