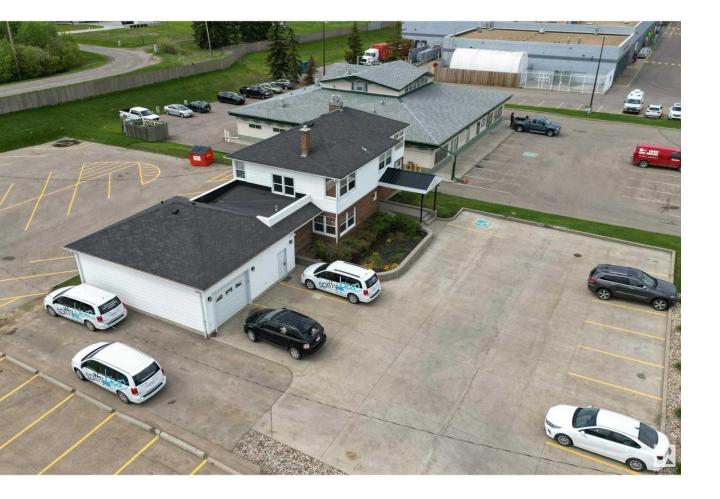

## Sherwood Park Alberta \$2,180,000

A Rare Opportunity to own a piece of the best retail and business area in Sherwood Park. 0.667 Acre at Ordze Ave off Wye Road and Sherwood Drive. Great visual exposure, and across from Earl's Restaurant! Multi-use, multi-tenant building with garage and basement. Fully leased with many long-term tenants. Beautifully maintained building on paved lot with double entrances, front and rear parking. Front with 13 stalls plus garage, breeze way, and 23 stalls in the back (fully leased). Excellent Holding Property with Great Potential for Future Development. Serious Inquires only. (id:6769)