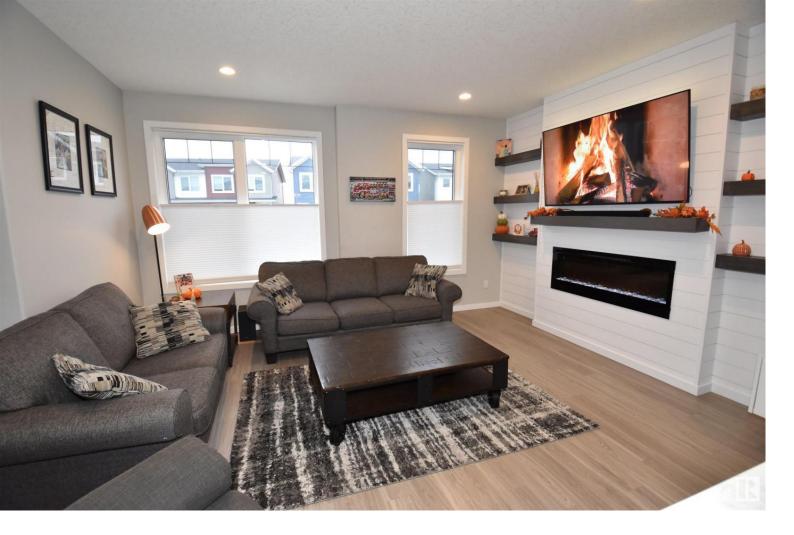

## 1910 TANAGER Place Edmonton AB

\$415,000

Impressive Home in the Community of Starling, Close to Walking Trails and the Neighborhood Park. Amazing Open Concept Layout With Plenty of Natural Light from Many Full Windows with Custom Top/Down Bottom-Up Blinds. Kitchen Features Massive Quartz Center Island (seats 6), SS Appliances, Gas Stove,& Espresso Cabinets. Huge Walk-in Pantry off Separate Dining Room with Access to Large Deck & BBQ Gas Hookups. Living Room Features Shiplap Wall, Wood Shelves, & Cozy Electric Fireplace. Convenient Two Pc Bath Completes this Level. Spacious Primary Bedroom w/ Walk -in Closet and 3PC En-Suite located Upstairs. Also Two More Great Sized Bedrooms w/Double Door Closets, a Main 4PC Bath, & Laundry Room w/Shelving. Designated Hall Space for Shelf or Desk. Tandem Double Attached Garage (35'x17') is Drywalled /Painted & Heated w/Built-in Workbench. Man Door to Covered Concrete Patio with Hot Tub to Enjoy! Backyard is Fully Fenced, has a Shed & Landscaped. Quick Access to Anthony Henday, Edmonton and next to St Albert.