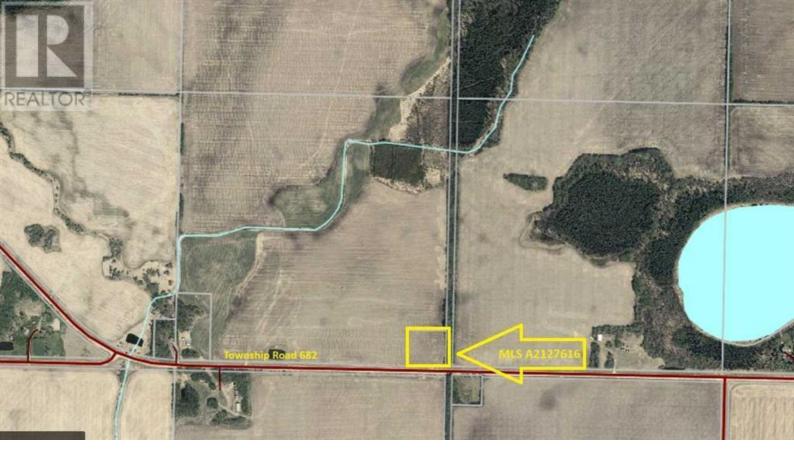

## 191010 Township Road 682 Rural Athabasca County Alberta

\$49,900

Cheap and cheerful. 2.99 acre parcel just west of Lac La Biche. Close to the fun of the lakes without the busy neighbors. West of Lac Biche, both the town and the lake. Just north of Charron Lake, which was hot for perch this winter. Great for a place for your RV. Excellent soil for growing your own vegetables or planning an orchard. Vacant canvas for you to build and landscape as your dreams dictate. (id:6769)