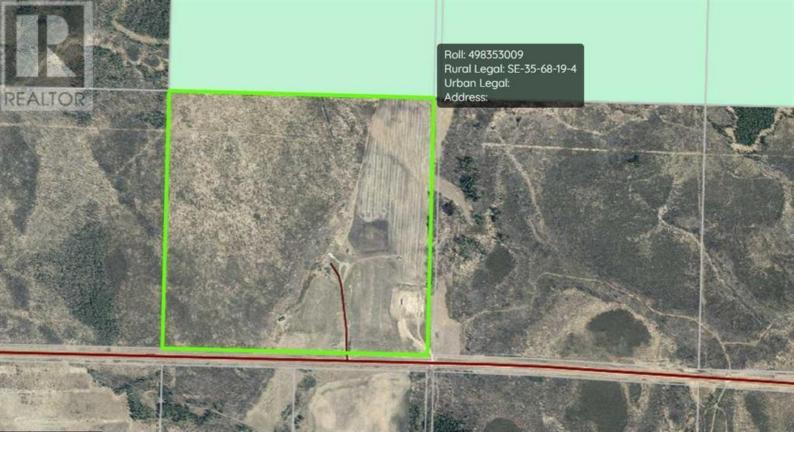

## 191014 Township Road 685 Rural Athabasca County Alberta

\$450,000

Here's a quarter section that offers a solution to just about any thing can can suggest. Located east of the AlPac Mill in Athabasca County. It has some open land for income generation. It has some low treed land for recreation. It has a house that was moved onto a basement that was never finished. It had a camp and therefore services were in. It has a five acres graveled pad for a camp or laydown yard. It has pavement to the driveway so road bans never affect it. It will take the right person to need or utilize all that this quarter offers. Possibilities are endless. (id:6769)