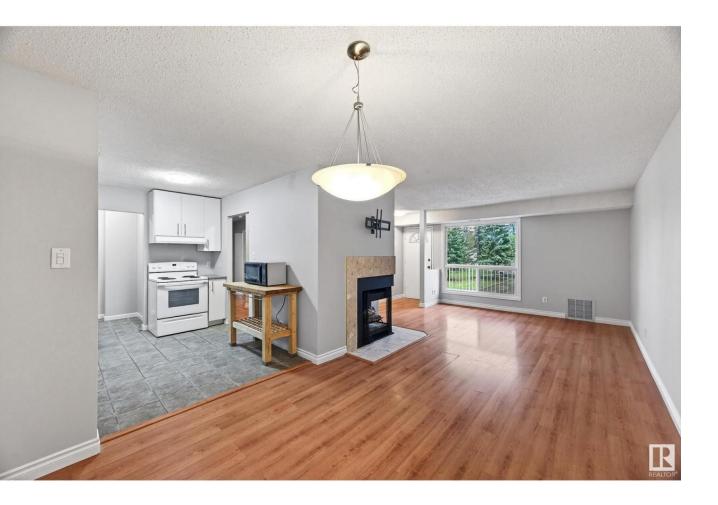

## Edmonton Alberta

\$200,000

AWESOME upper-level carriage bungalow condo unit @ Cottonwood Manor. Features 2 bedrooms (each w/WIC), large office w/dble french doors, 4 pc bath & in-suite laundry makes this an amazing opportunity for 1st time buyers/ investors/students. Tremendous location across from Blackmud Creek & Skyrattler Park. PLUS, close proximity to transit w/South Common Mall, YMCA, restaurants, entertainment & U of A just a short drive away. Quaint landscaping surrounds well-maintained complex. A few steps up to your balconied patio (w/storage room), you are greeted w/bright open living room w/corner wood fireplace. Adorable kitchen is complimented by classic white appliances, cabinetry w/chrome finishings, large pantry & dinette area. Owner's suite even has private access to 4pc bath. Your assigned parking space is right out front of unit for easy access w/additional visitor parking in complex. Newer HWT & furnace. Reasonable condo fees for maintenance free living. Stop Renting! Dive into ownership w/this affordable unit. (id:6769)