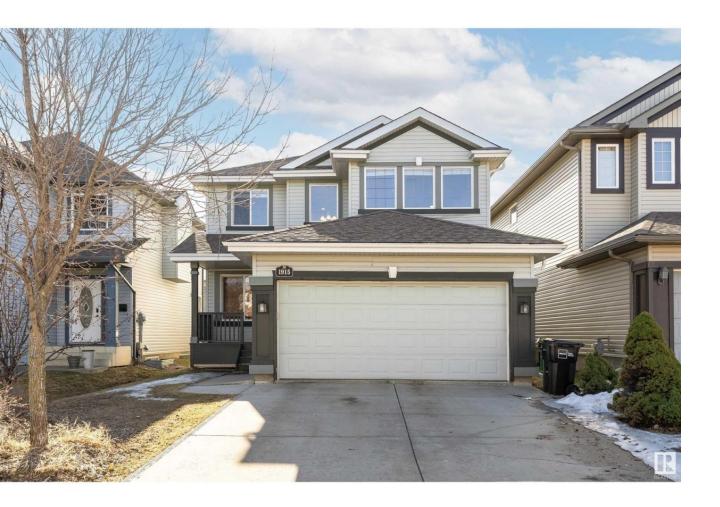

## Edmonton Alberta

\$549,900

This well-maintained 2-story home in the desirable Rutherford community of South Edmonton, situated on a quiet street, boasts 2076 sqft above-grade living space, features 3 bedrooms, 2.5 baths, and a double attached garage. Soaring vaulted ceiling in the foyer welcomes you into the home. A spacious entryway leads to the bright dining room. Rich hardwood flooring flows throughout the main floor. Open concept floor plan gives direct access to the kitchen featuring a load of maple cabinetry, a built-in desk, and a corner pantry. The living room opens up to a southeast-facing backyard and deck—perfect for entertainment. A 2-pc bath completes the main floor. Upstairs, you'll find a bonus room with built-in bookshelves, 3 spacious bedrooms and a 4-pc shared bath, with the primary bedroom featuring a walk-in closet and a 4-pc ensuite. Unfinished basement with tons of potential. Close to schools, shopping, and all amenities, with quick access to the Henday. (id:6769)