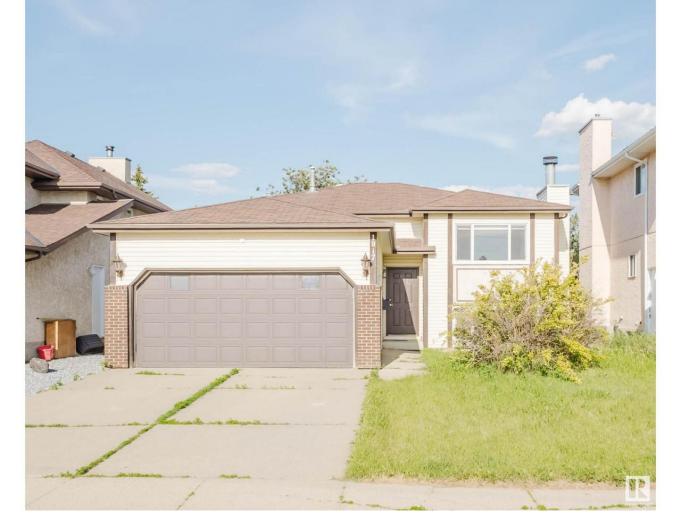

## Edmonton Alberta \$499,800

BACKING ONTO Keheewin Park! Renovated 1150+ sqft bi-level home located on a quiet street in Keheewin -Steps to Keheewin Elementary School, YMCA, Heritage shopping center and much more! This fully finished home offers 3+2 bedrooms, 3 full bathrooms & an oversized attached double garage. Main floor features hardwood & tile flooring throughout. Bright west facing living room & formal dining room. Upgraded kitchen has newer full-height cabinets, granite counters and stainless steel appliances. 3 good sized bedrooms and the primary bedroom has a 4 pc ensuite & W/I closet. Bright & well-lit basement has a large family room with a brick faced wood burning fireplace. TWO more bedrooms and a 4pc full bath. Backyard has a newer fence and large deck with a view of the park and a gate for access to the park & green space. Super convenient location within walking distance to Century Park LRT, shopping and all other amenities. (id:6769)