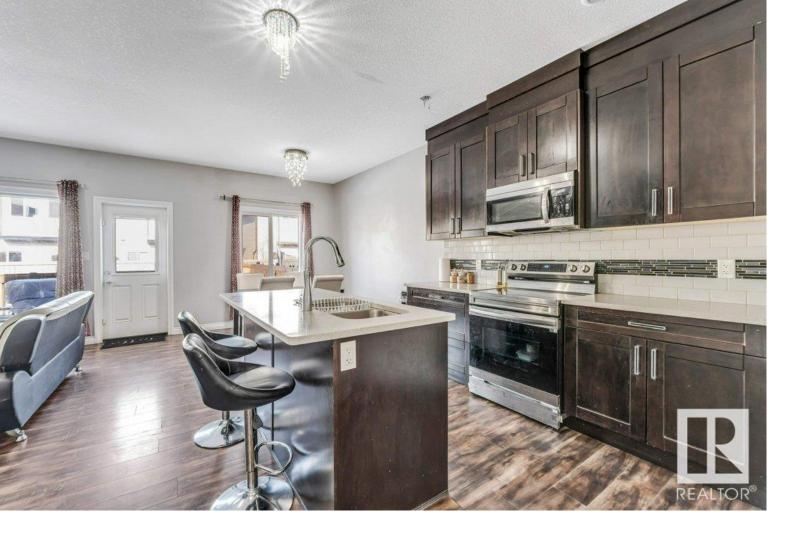

## Edmonton Alberta

\$559,900

!!! Attention First time Home Buyers and Investors !!! Look no further as this beautiful Double Attached Garage Duplex has it all. Located in a peaceful CUL-DE-SAC in the heart of South Edmonton- Laurel community. Grand Open to below foyer welcomes you to this upgraded house with spindle railing. Main floor is open-concept that includes a spacious living room with a gas fireplace, a dining area, an upgraded kitchen with quartz countertops, a walk-in pantry, and a half bath. Upstairs, humongous sized primary bedroom has an en-suite, along with a huge bonus room with big windows, two additional bedrooms, and another full bathroom. The Fully Finished BASEMENT with SEPARATE ENTRANCE offers a second living area, second kitchen, full bathroom, bedroom, and laundry room. Extra long DRIVEWAY give you peace of mind for 4 Car parking on it. Located within walking distance to all the Amenities. (id:6769)