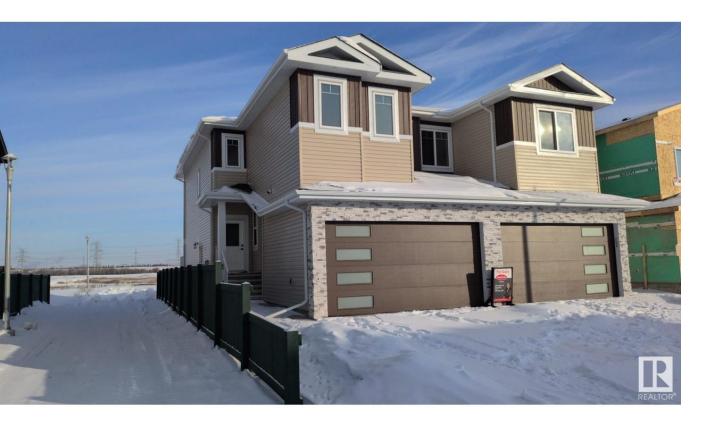

## Edmonton Alberta

Welcome to 1918 155 Ave NW, this impressive brand new 4 bed & 3 full bath half-duplex boasts 1840 sqft of expertly designed living space, finished with high-end finishes and thoughtful upgrades. The main floor features 9-ft ceiling, a full washroom, and a bedroom for convenience. The beautifully appointed kitchen showcases TWO-TONE cabinets. The expansive living area incorporates large windows for ample natural light along with electric fireplace. The second level, accessible via elegant stairs, reveals aspacious bonus room with a striking feature wall, which offers a vantage points to take in views of the living area with OPEN TO BELOW concept complemented by twomore bedrooms with common full bathroom. The primary suite features a recessed/tray ceiling, feature wall, en-suite with tiled glass shower, and walk-in closet. Additionalenhancements include SEPARATE BASEMENT ENTRANCE, central-vac rough-in, POE camera wire rough-in etc. Actual finishes may vary, pictures from different layout. (id:6769)