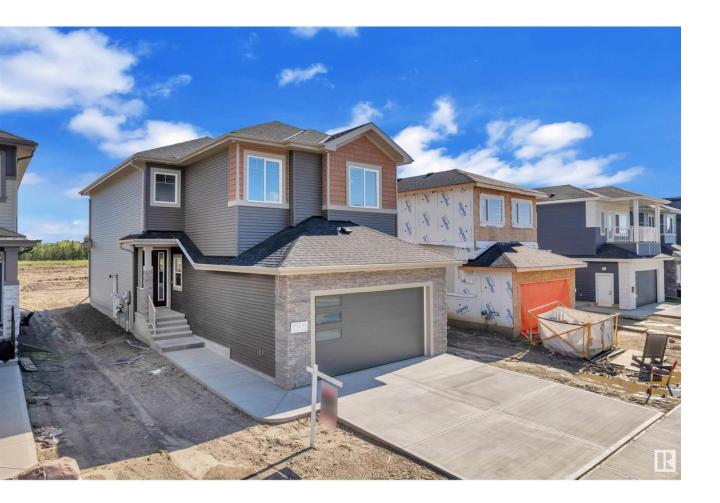

## Rural Leduc County Alberta

\*\*BRAND NEW NORTH FACING\*\*2400 sq ft house with 4 bedrooms + 3 Full Bathroom + Bonus Room & Double Garage in Irvine Creek..On Main Floor Open to Below Living room with Fireplace, Modern ceiling height Kitchen With All STAINLESS STEEL Appliances + \*SPICE KITCHEN\* with Quartz countertops & Pantry Shelfs,, Dinning Area With Extended Kitchen, Main Floor Bedroom with Full Bathroom & Custom Build Mudroom.. Maple glass Railing Leads to 2nd Level, Master bedroom with En-suite & Walk-in closet.. 2 Bedrooms With Full Bathroom,, walk-in Laundry on 2nd Level with washer, Dryer & sink,, Bonus room with feature Wall & RGB Light.. basement Have \*SEPARATE Entry\*.. Other features \*\*All 8ft Height Interior Doors with 9ft Ceiling height on All floors\*\*, Premium vinyl Siding, Stone , 32 X 32 Tiles Main floor,, high-end Finishing Material, 2nd floor all Vinyl (NO CARPET) Upgraded Lighting & Plumbing Fixtures, Modern Colours & Much More...MUST SEE (id:6769)