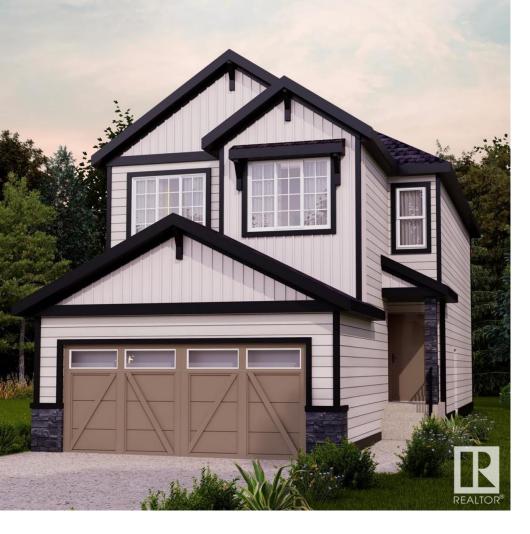

## Edmonton Alberta

\$539,900

Nestled in the picturesque Riverview area of West Edmonton, Verge at Stillwater is a community that seamlessly blends natural features. Akash Homes invites you to the 'Bedford-Z'; this zero lot line home offers stunning features, quality craftsmanship, and an open-concept floor plan that makes day-to-day living effortless with its functional design. Your main floor offers 9' ceilings, laminate flooring, and quartz counters. You'll enjoy a spacious kitchen with an abundance of cabinet and counter space, soft-close doors and drawers, plus a walk-through pantry! Your living room offers comfort and style, with an electric fireplace and large windows for plenty of natural light. Rest & retreat upstairs, where you'll enjoy a large bonus room plus 3 bedrooms, including a primary suite designed for two with its expansive walk-in closet and spa-inspired ensuite! SIDE ENTRANCE \*\*PLEASE NOTE\*\*PICTURES ARE OF SIMILAR HOMES; PLANS, FIXTURES, AND FINISHES MAY VARY AND ARE SUBJECT TO AVAILABILITY/CHANGES WITHOUT NOTICE. (id:6769)