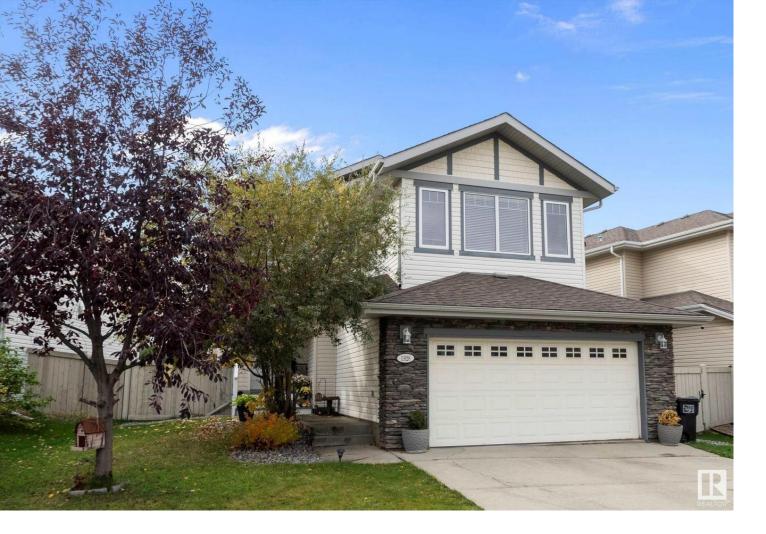

## 1928 68 Street Edmonton AB

\$514,500

Fabulous family home in SUMMERSIDE featuring 1827 sq. ft. 2 STOREY GREAT ROOM STYLE main floor featuring a bonus room up with VAULTED CEILINGS, large west windows & patio doors access to the DECK & back yard! WOW! Great entrance with a 2 STOREY FOYER, open to the staircase & bonus room. Newer upgraded LUXURY VINYL PLANK, newer updated WHIRLPOOL STAINLESS APPLIANCES in the RICH EXPRESSO MAPLE kitchen. Corner pantry & handy laundry between the garage access, mud room & the kitchen, plus a 2 pc. bath. The double garage features BI CABINETS. Up the staircase to a wonderful SPACIOUS & BRIGHT BONUS ROOM, then over to two bedrooms plus the 4 piece bathroom! The PIMARY SUITE offers a walk in closet, a full 4 piece bath and large windows! Front porch, back deck plus a wonderful PLAY CENTER plus a FENCED DOG RUN in the back yard! UPGRADES INCLUDE a newer washer, dryer, HOT WATER TANK, upgraded lighting in the kitchen plus the NEST HOME THERMOSTAT & CO2/FIRE DETECTORS are included. Basement is ready for development!