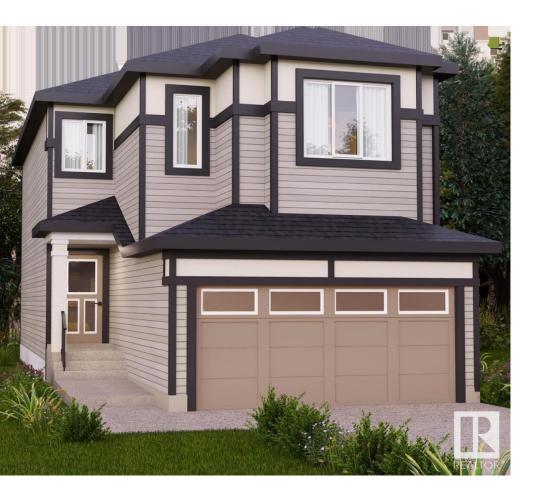

## Edmonton Alberta

Nestled in the picturesque Riverview area of West Edmonton, Verge at Stillwater is a community that seamlessly blends natural features like wetlands, parks, and trails with convenient amenities such as schools, recreation facilities, and shopping. This single-family home, The Otis-24' is built with your growing family in mind. It features 3 bedrooms, 2.5 bathrooms and an expansive walk-in closet in the primary bedroom. Enjoy extra living space on the main floor with the laundry room on the second floor. The 9' ceilings on the main floor, (w/ an 18' open to below concept in the living room), and quartz countertops throughout blends style and functionality for your family to build endless memories. \*\*PLEASE NOTE\*\* PICTURES ARE OF SIMILAR HOME; ACTUAL HOME, PLANS, FIXTURES, AND FINISHES MAY VARY AND ARE SUBJECT TO AVAILABILITY/CHANGES WITHOUT NOTICE. (id:6769)