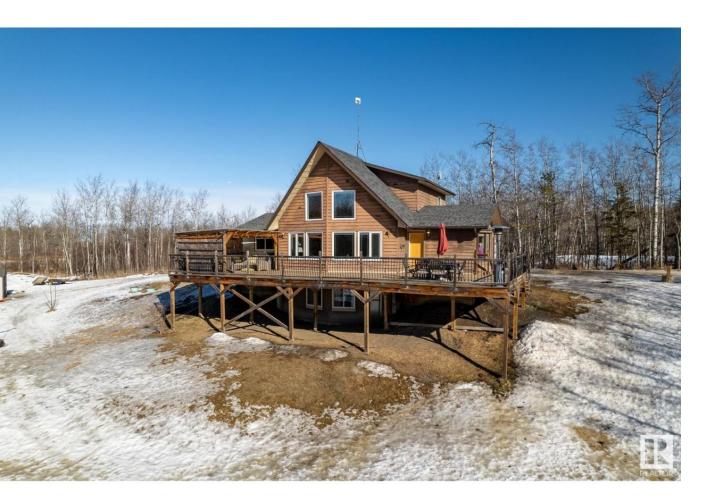

## Rural Strathcona County Alberta

\$599,000

Nestled on a private pie shaped lot, this two storey A-FRAME home with a completely finished WALKOUT basement sets the stage for the perfect outdoor living experience! Featuring a NEW FURNACE ( 2022 ), AIR-COND ( 2022 ), DISHWASHER (2025), REVERSE OSYMOSIS system, DECK & NEW SEPTIC tank( 2017 ) this property is move-in ready! Floor to ceiling windows with SPECTACULAR VAULTED CEILINGS will make the large main floor living-room a favourite retreat for the whole family. French doors open up conveniently to the NEWLY UPDATED KITCHEN and spacious dining area. Complimenting this main level are 2 large bedrooms, an UPDATED 4-piece bath, mudroom, and main floor laundry. Retreat up to the loft where you will find the SPACIOUS primary suite, huge walk-in closet, and a FULLY UPDATED 4-piece ensuite bath! A fully finished WALKOUT lower level completes this beautiful dwelling with a cosy family-room, recreation/flex area, and utillity/workshop area. This quiet subdivision is well maintained & within 15 min to Sher Pk. (id:6769)