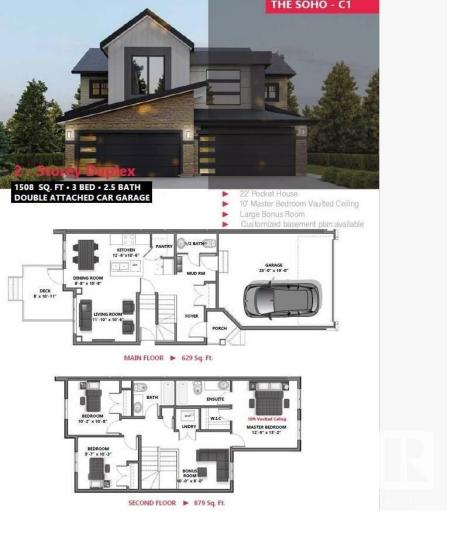

## Fort Saskatchewan Alberta

\$450.000

Modern duplex Includes Side Entrance for future mother-in law suite. Soho Floor plan comes with attached Double Garage, 1508 sq. ft., side entrance, Bonus Room and more! This 2 storey half duplex is located in Southfort Meadows with great access to the community ice rink/hall, schools, future church, parks and playgrounds at walking distance. Features: big double attached garage, fireplace, upgraded finishing, high end vinyl plank floors. Main floor features 9ft ceilings, modern kitchen cabinets right to the ceiling. Upstairs you'll find 3 large bedrooms, BONUS ROOM, 2nd floor laundry and a Full bathroom, master bedroom has walk in closet and full ensuite bathroom. Pictures of show home are a representation of potential finishing and upgrades available, homes may vary to clients needs and budget. Possession end of may, Includes \$3500 builder appliances credit. (id:6769)

Living room Measurements not available
Dining room Measurements not available
Kitchen Measurements not available
Den Measurements not available

Primary Bedroom Measurements not available
Bedroom 2 Measurements not available
Bedroom 3 Measurements not available
Bonus Room Measurements not available