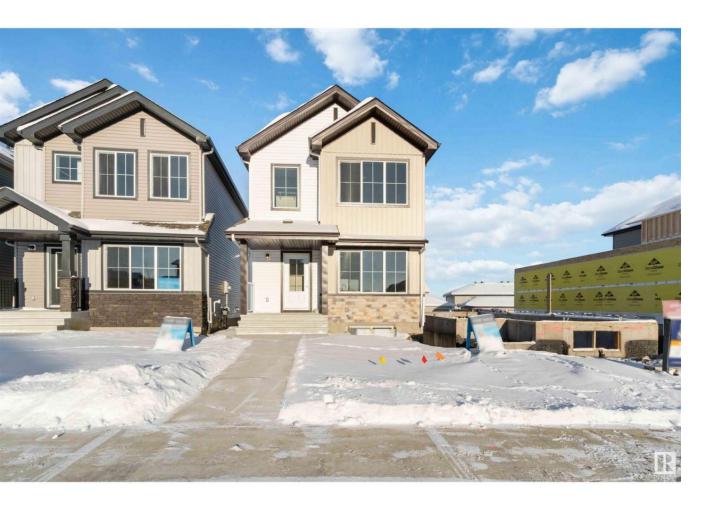

## Sherwood Park Alberta

\$479,900

Welcome to the Spirit model! Crafted meticulously by Sterling & nestled in the charming community of Summerwood, SPK. This home, perfect for first-time buyers & investors alike, is designed w/optimal living. It features a rear entry that could serve a future legal suite or private basement access. Inside, revel in the spacious ambiance enhanced by 9ft ceilings & Luxury Vinyl Plank across the main floor. The foyer leads into the open concept layout w/an abundantly bright great room. The kitchen, the home's core, is counterbalanced by a rear nook w/large windows, offering views to the spacious backyard. Expect convenience w/a parking pad, walk-through mudroom & private rear entry. The kitchen fascinates w/quartz counters, a flush eating island, Silgranit sink, an over-the-range microwave & plethora of 36" Thermofoil cabinets. Upstairs hosts a bonus rm, bright primary suite w/a walk-in closet & 4pc ensuite, 2 add. beds, 3pc bath & laundry closet. Finally, this home is complete w/an inclusive appliance pkg. (id:6769)