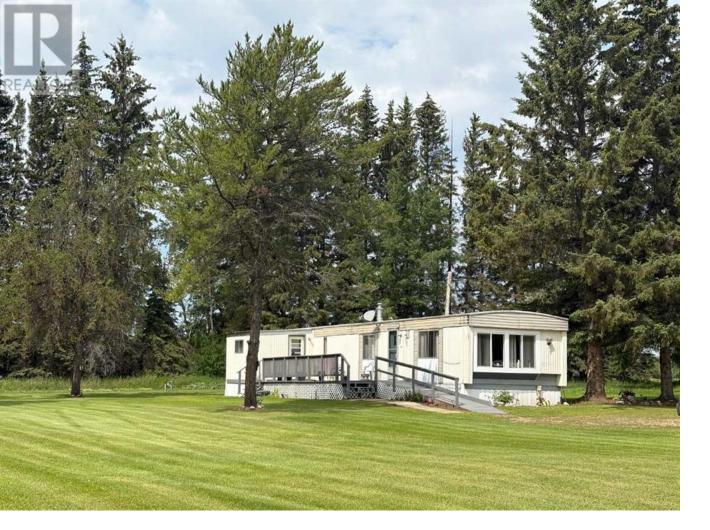

## 193022 Township Road 683.5 Rural Athabasca County Alberta \$184,900

This well-maintained 3-bedroom, 1-bathroom mobile home sits on 11.94 private acres surrounded by mature trees, offering peace and space to enjoy country living. Located just minutes from the Alberta Pacific pulp mill, it's ideal for those working nearby or anyone looking for a quiet retreat. The property features a large garden area, perfect for growing your own food or expanding your outdoor space. With nearly 12 acres to call your own, there's plenty of room for hobbies, animals, or future development. Affordable, peaceful, and move-in ready--this is your chance to enjoy rural living or a recreational getaway. (id:6769)