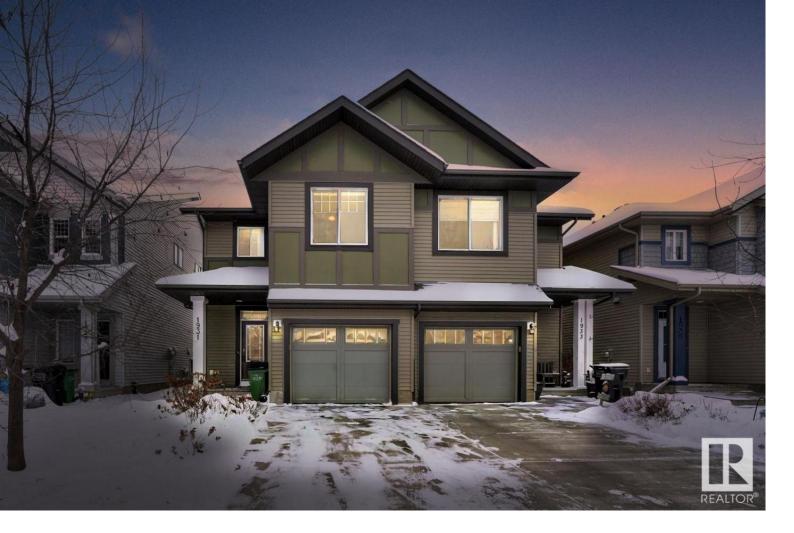

## Edmonton Alberta

\$399,500

Perfect home for first time home buyers in the family friendly community of Chappelle Gardens in the SW side of Edmonton. This open floor plan has lots of light from all the windows. Very pretty NEW vinyl plank flooring on the main level. Quartz counter tops and stainless steel appliances along with a large island and pantry are great for family gatherings. 2 piece bath, living room and dining room finish off the main level. The second level has a two primary bedrooms with ensuites. Bonus room great for the kids or perhaps an office. A fenced back yard features storage shed and a composite deck with glass railings for summer fun. Single attached garage no need to start your car in the cold. Parks, transportation, shopping, walking trails a rec-center with children's amenities are all close by .Chappelle Gardens a growing and thriving place to raise your family. (id:6769)