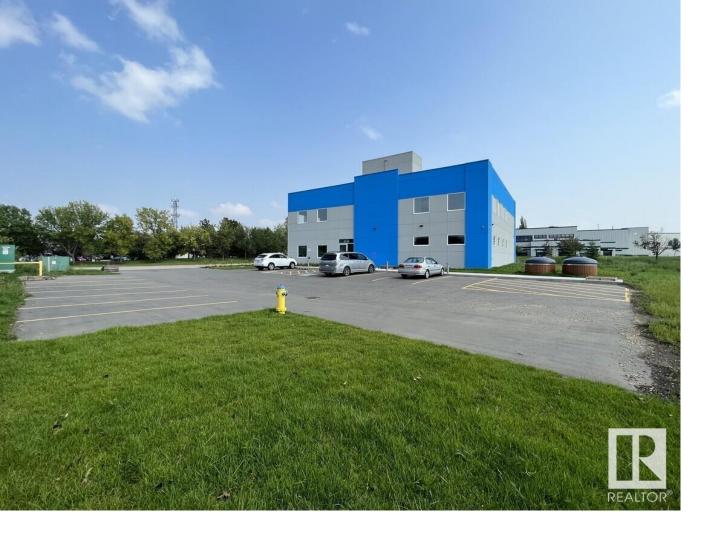

## Edmonton Alberta

\$18

OFFICE SPACE FOR LEASE - EDMONTON RESEARCH PARK An excellent opportunity to LEASE SECOND-FLOOR OFFICE SPACE in the highly sought-after EDMONTON RESEARCH PARK. SHELL CONDITION with flexible demising options from 1,000 - 5,400 SQ. FT.? Features ELEVATOR ACCESS and ABUNDANT NATURAL LIGHT throughout each unit Ideally located within a vibrant RESIDENTIAL AND COMMERCIAL CORRIDOR, suitable for a variety of professional uses Conveniently positioned JUST OFF PARSONS ROAD AND 23RD AVENUE, with direct access to GATEWAY BOULEVARD AND CALGARY TRAIL AMPLE SURFACE PARKING available at no charge Perfect for businesses seeking CUSTOMIZABLE SPACE in a thriving and accessible location. Suitable for a variety of PROFESSIONAL OFFICE OR LAB USES - space is not restricted to lab use and can accommodate ANY OFFICE -BASED-BUSINESS. (id:6769)