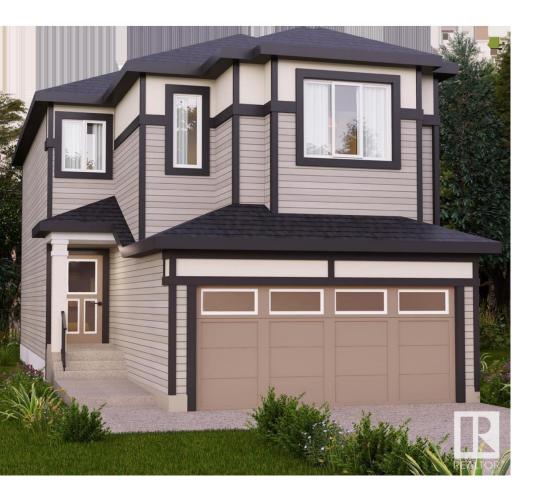

## Edmonton Alberta \$559,900

Nestled in the picturesque Riverview area of West Edmonton, Verge at Stillwater is a community that seamlessly blends natural features like wetlands, parks, and trails with convenient amenities such as schools, recreation facilities, and shopping. This single-family home, The 'Otis-Z-22' is built with your growing family in mind. It features 3 bedrooms, 2.5 bathrooms and an expansive walk-in closet in the primary bedroom. Enjoy extra living space on the main floor with the laundry room on the second floor. The 9' ceilings on the main floor, (w/ an 18' open to below concept in the living room), and quartz countertops throughout blends style and functionality for your family to build endless memories. \*\*PLEASE NOTE\*\* PICTURES ARE OF SIMILAR HOME; ACTUAL HOME, PLANS, FIXTURES, AND FINISHES MAY VARY AND ARE SUBJECT TO AVAILABILITY/CHANGES WITHOUT NOTICE. (id:6769)