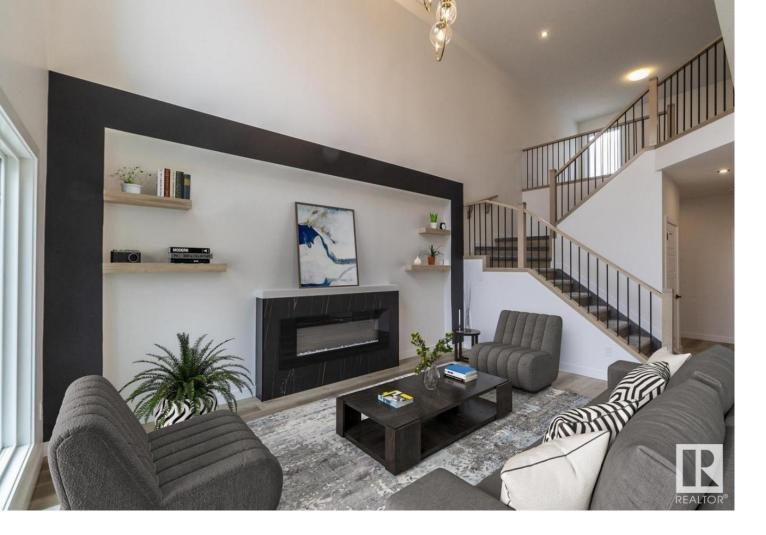

## Rural Leduc County Alberta

\$649.900

Welcome to this beautifully designed newly built home in the community of Irvine Creek. With a north-facing orientation, this home offers an abundance of natural light and a thoughtfully planned layout. Step inside to a spacious, open-concept main floor featuring open to below and a seamless flow between the living, dining, and kitchen areas. The den on the main level provides a private space. A spice kitchen complements the stylish main kitchen, ideal for those who love to cook and entertain. A mudroom off the garage ensures a clutter-free entry. Upstairs, you'll find four bedrooms, including a luxurious master suite with a spa-like ensuite bathroom and walk-in closet. Another bedroom features its own private ensuite, perfect for guests or family members. A bonus room offers additional living space, while the laundry room on the upper level adds functionality. This beautifully crafted home is the perfect blend of style, comfort, and functionality. Don't miss the opportunity to make it yours! (id:6769)