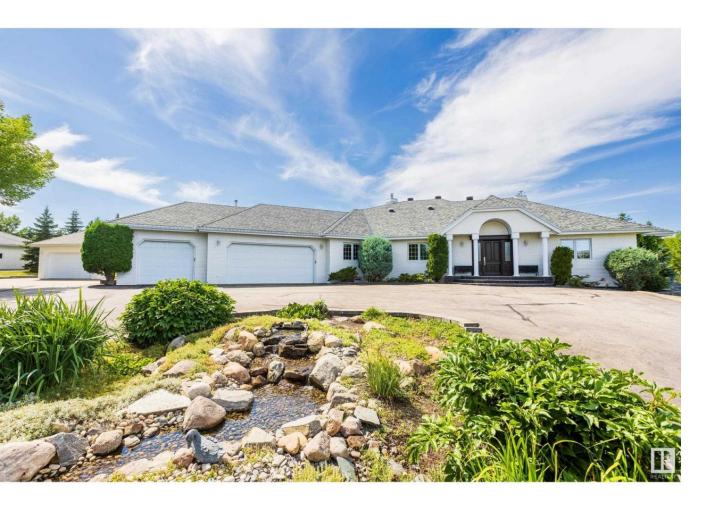

## Rural Strathcona County Alberta

\$2,000,000

Your private palace has arrived! Welcome to executive estates, located on pavement and mins to Sherwood park. The quality of this beautiful home will stun you. The large entry leads into the open concept living, dining and kitchen on the main floor with gleaming hardwood, beautiful natural light and views of the manicured yard and waterfall. The kitchen is spacious and luxury embodied, with the stone countertops, matching backsplash and high end appliances. The master bedroom with ensuite and walk in closet are fit for royalty. The fully finished walkout basement that boasts entertaining room, bar, library/den, exercise room, another bedroom and an office, all with slate flooring and timeless elegance. The bathrooms will make you feel like you are in a French chateau. This home needs to be seen to to be believed. Your royal estate awaits! (id:6769)