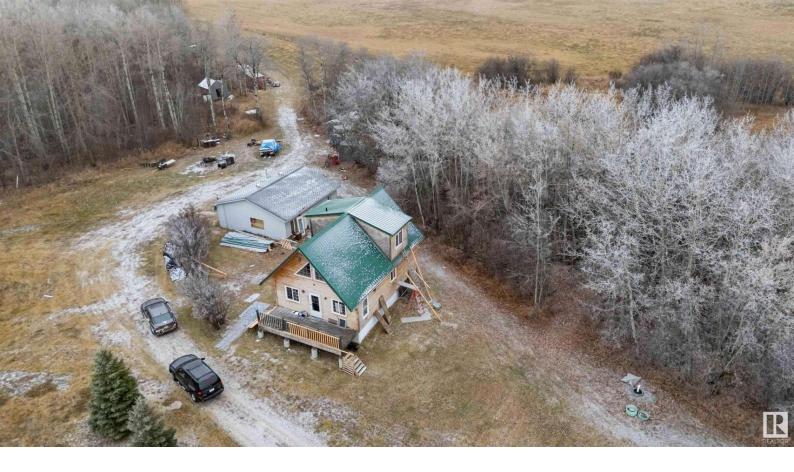

## 194039 TWP RD 534 Rural Lamont County AB

\$425,000

This 1.5 story A-frame, built by Knotty Pine Cabins features a metal roof, wood paneling and that cozy cabin feel. This property is placed on 72 fully-fenced acres. Approx. 40 acres are pasture and have been used for farming; including hay and grain production. The other 32 acres are treed. The interior of the home requires a full reno and some major TLC, however, structurally, this home is solid and offers an opportunity to build some major equity. The main floor features one bedroom, a kitchen, dining room, and living area. Upstairs is a massive loft with vaulted ceilings, a great spot for a rec room or entertainment area. The unspoiled basement has a 3pc. bath roughed-in, a tankless hot water heater and a high eff. furnace. The 28x30' heated shop includes a 100 amp panel, 9 ft ceilings, and a roughed in bathroom. The shop runs off a drilled well, well the home runs off a cistern. The shop and home each have their own septic tank with an open discharge. Located just a couple kms off pavement.