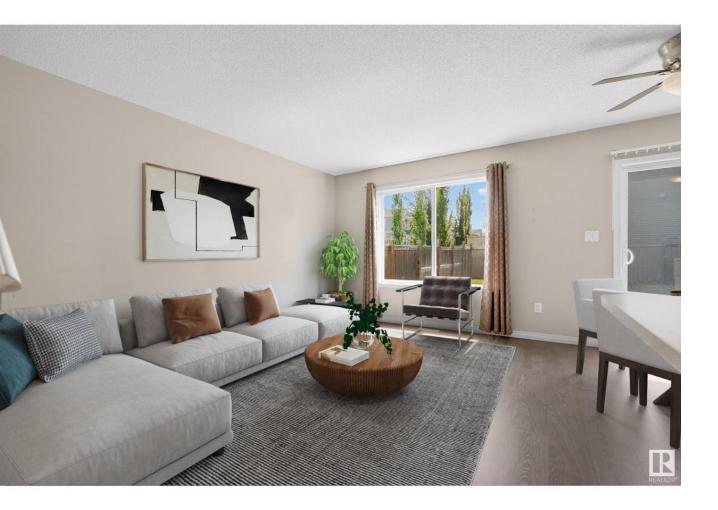

## Edmonton Alberta

This modern half duplex in Chappelle offers a smart layout with two spacious primary bedrooms–each with its own ensuite & walk-in closet--plus a versatile bonus room & convenient laundry room upstairs. The main floor features an open concept design with a stylish kitchen, stainless steel appliances, and a cozy fireplace in the living area. A convenient half bath completes the main level. The unfinished basement provides room to grow, while the sunny south-facing backyard is perfect for relaxing or entertaining. With a single attached garage and a prime location close to parks and shopping, this home blends comfort and convenience in one of Edmonton's most desirable communities! (id:6769)