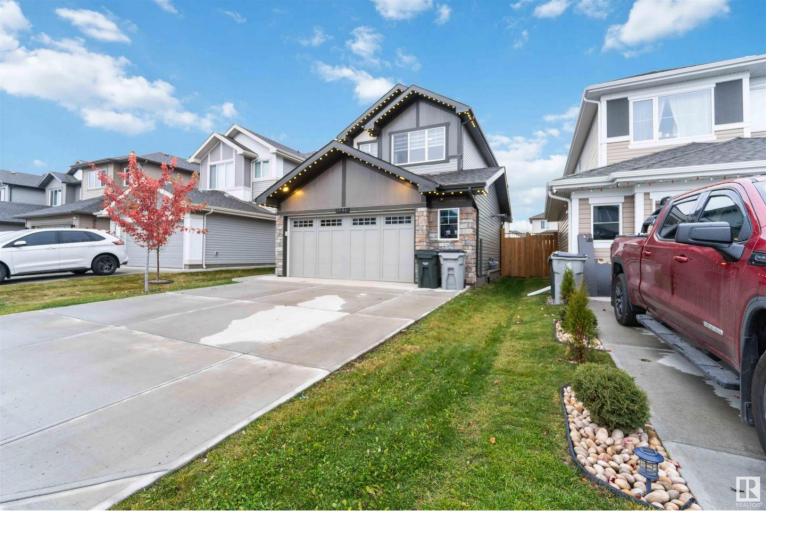

## 1946 WESTERRA Lane Stony Plain AB

\$529.999

MODERN AND IMMACULATE! WELCOME TO 1946 WESTERRA LANE! THIS AMAZING UPGRADED 2021-BUILT 2 STORY HAS 1830 SQUARE FEET OF LIVING SPACE! THE HOME HAS AN UPGRADED QUARTZ KITCHEN WITH A SINGLE LEVEL L SHAPED ISLAND, UNDER-MOUNT SINK, A MASSIVE WALK-THROUGH PANTRY, STAINLESS APPLIANCES, VINYL FLOORS, AND SUBWAY TILE BACKSPLASH. DINING AREA IS SPACIOUS, OVERLOOKING YOUR WEST FACING BACK-YARD. THE OPEN MAIN FLOOR LIVING AREA IS SET UP PERFECTLY AND HAS UPGRADED FLOORING. HOME INCLUDES A SPACIOUS MUDROOM WITH GARAGE ACCESS AND A MAIN FLOOR HALF BATH. UPSTAIRS YOU'LL FIND 3 BEDROOMS. PRIMARY BEDROOM IS KING SIZED. THE 5 PIECE QUARTZ ENSUITE IS STUNNING WITH A COMBINATION SHOWER/TUB, DOUBLE SINKS, AND VINYL FLOORS. PRIMARY BEDROOM ALSO HAS A HUGE WALK-IN CLOSET. UPPER LEVEL ALSO INCLUDES A CENTER BONUS ROOM WITH STUDY SPACE AND A FULL LAUNDRY ROOM. HOME IS SECONDS FROM PARKS. YARD IS LANDSCAPED WITH COMPOSITE DECKING. OVERSIZED HEATED GARAGE HAS A FLOOR DRAIN AND WATER. HOME ALSO HAS A SIDE ENTRANCE.