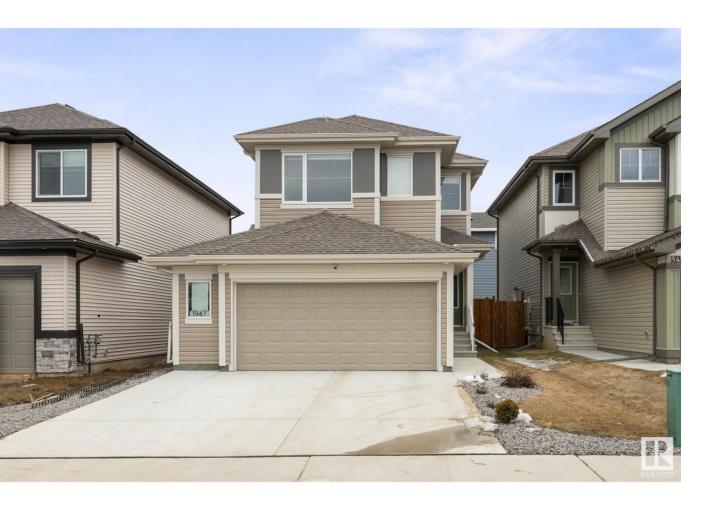

## Stony Plain Alberta

\$528.900

This perfect 2-story FAMILY home in Westerra, offers 1822 sq ft of well-thought-out living space. It's designed to cater to all your needs with an OPEN CONCEPT kitchen, dining, & living area! The kitchen is equipped with sleek stainless-steel hood fan & appliances, timeless subway tile + a large WALK THROUGH pantry. Patio doors from the dining area open to a large fenced-in & FULLY landscaped yard, perfect for gatherings or just relaxing outdoors. Completing this level is a half bath. The upstairs greets you with a cozy family room, perfect for family movie night! The primary bedroom is complete with a walk-in closet & 5-piece ensuite. This floor has 2 additional spacious bedrooms, and a HUGE laundry room with a sink, making chores a breeze. There is A/C, a park WITH playground & skating rink just behind + an OVERSIZED garage with a man door not to mention the oversized parking pad! There is also a separate ENTRANCE to the basement! \$20K in fancy blinds!! Shows 10/10! Like BRAND NEW but BETTER! (id:6769)