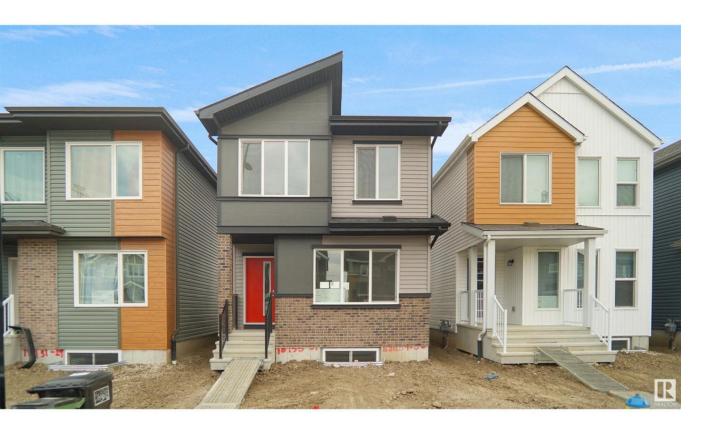

## Edmonton Alberta

\$493,497

Welcome to the Phoenix built by the award-winning builder Pacesetter homes and is located in the heart of Stillwater. Once you enter the home you are greeted by luxury vinyl plank flooring throughout the great room, kitchen, and the breakfast nook. Your large kitchen features tile back splash, an island a flush eating bar, quartz counter tops and an undermount sink. Just off of the nook tucked away by the rear entry is a 2 piece powder room. Upstairs is the master's retreat with a large walk in closet and a 3-piece en-suite. The second level also include 2 additional bedrooms with a conveniently placed main 4-piece bathroom. This home also comes with a side separate entrance perfect for a future rental suite. Close to all amenities and easy access to the Anthony Henday. \*\*\*\* Under construction and will be complete by December of this year so the photos shown are from the exact model that was recently built colors may vary \*\*\*\*\* (id:6769)