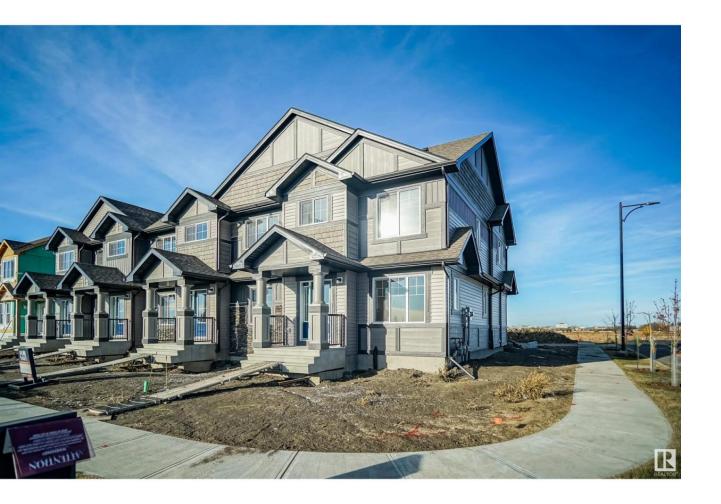

## Sherwood Park Alberta

NO CONDO FEES and AMAZING VALUE! You read that right welcome to this brand new townhouse unit the "Santa Anita" Built by the award winning builder Pacesetter homes and is located in one of Sherwood Parks premier communities of Summerwood. The Santa Anita is a fresh, modern design in townhomes. Its 1,300+ square feet includes three bedrooms, two-and-a-half bathrooms, an open concept design, and upper floor laundry. The kitchen in this model is centrally located between the spacious great room and bright nook, and includes two walls of cabinets and a large central island. The spacious laundry room on the upper floor offers extra storage space and a linen closet. The owner's suite is large enough to fit a queen- or king-sized bed, and has full ensuite bathroom and large walk-in closet. When you buy a Santa Anita, it comes included with a double car garage and full front and back landscaping. \*\*\* Photos are from the show home and finishing's and colors will vary home is under construction TBC September \*\*\* (id:6769)