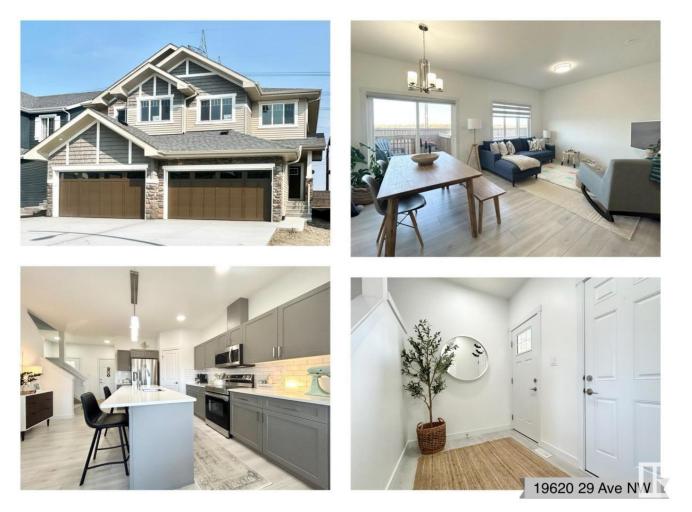

## 19620 29 Avenue Edmonton AB

CALLING ALL INVESTORS! TURNKEY INVESTMENT PROPERTY IN MODERN COMMUNITY OF UPLANDS AT RIVERVIEW! SEPARATE SIDE ENTRANCE leads to the unfinished basement that features an open layout & upgraded 9ft ceiling height for possibility of future legal suite. Over 1500 sqft, this 3 bedroom 2.5 bathroom is BETTER THAN NEW! It includes all new appliances & custom zebra roller shades, quartz countertops throughout, freshly painted walls, 9ft ceiling height on main floor & basement, deck and oversized attached garage. This fantastic home features an open concept kitchen, living room & dining with large patio doors leading to a deck for your summer bbqs. Upstairs you have a spacious master bedroom with full ensuite & walk-in closet, two other bedrooms, a spacious laundry room, a full bath & a desk nook to complete the upper floor. Located close to all amenities & minutes away from Anthony Henday. ACT FAST! ADD THIS PROPERTY TO YOUR PORTFOLIO TODAY! Listing Presented By: