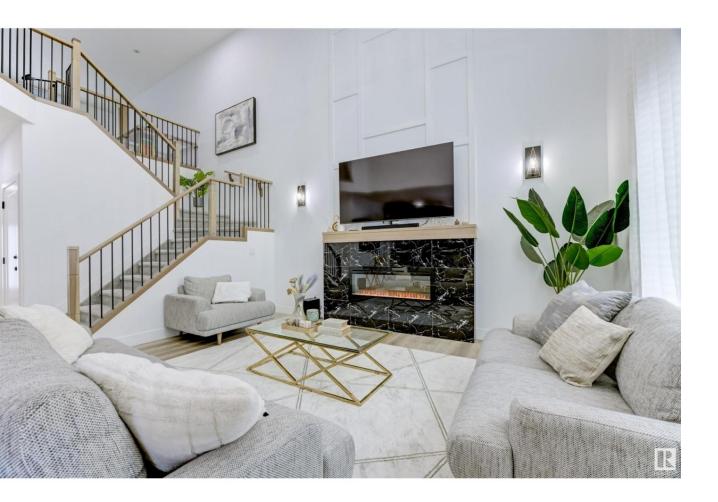

## Edmonton Alberta

\$759,900

WELCOME HOME! This magnificent streetscape style home sits on a wide 42ft lot & features approx 3500 SQ.FT of finished living space in the desirable community of UPLANDS AT RIVERVIEW. This home's breathtaking open to above vaulted living room with incredibly large windows brings in an abundance of natural light. The Modern matte black gourmet kitchen has ample cabinet space with quartz countertops. Main floor also boasts an office/den with a beautiful barn door along with a mudroom with a built-in maple bench & deck off the kitchen. Upstairs features a huge primary bedroom with spacious ensuite along with 2 other bedrooms, bonus room, full bath plus upper floor laundry. The completely finished 2 bedroom LEGAL BASEMENT SUITE has a separate side entrance which is a great MORTGAGE HELPER. (id:6769)