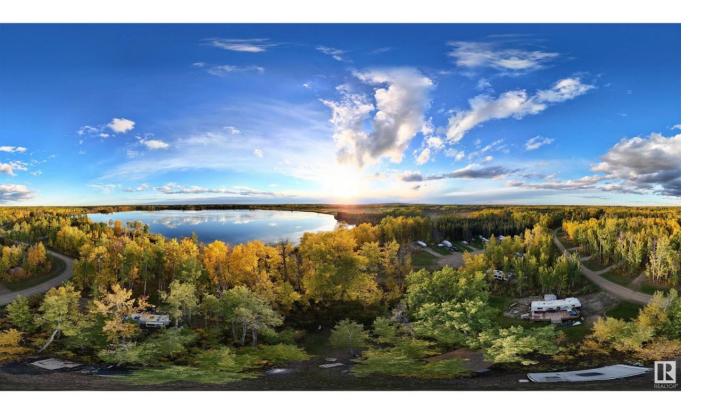

## Rural Lac Ste. Anne County Alberta

\$82,500

Welcome to the Gated Community of Lake Arnault RV Resort, just an hour west of Edmonton! This lot located steps to the lake is perfect for outdoor enthusiasts, featuring a treed setting for privacy. It includes a gravel parking pad and a cozy firepit area. The property boasts two sheds: one is a well-built, fully insulated 16x14 tiny bunk shed that provides extra sleeping space. This bareland condo has city water (trucked in seasonally), a 750-gallon septic tank, and power. Additional spaces are available for friends and family, allowing you to create lasting memories. A newly built dock and platform with benches overlook the serene lake, making it an ideal spot for kayaking/paddleboarding/skating/sledding etc, minutes to Lake Isle where year round fishing can be enjoyed as well as golf courses nearby. The resort also features playground and gazebo picnic areas, perfect for gatherings and letting kids play. Say goodbye to the hassle of booking camping spotsthis is your personal getaway anytime you want! (id:6769)