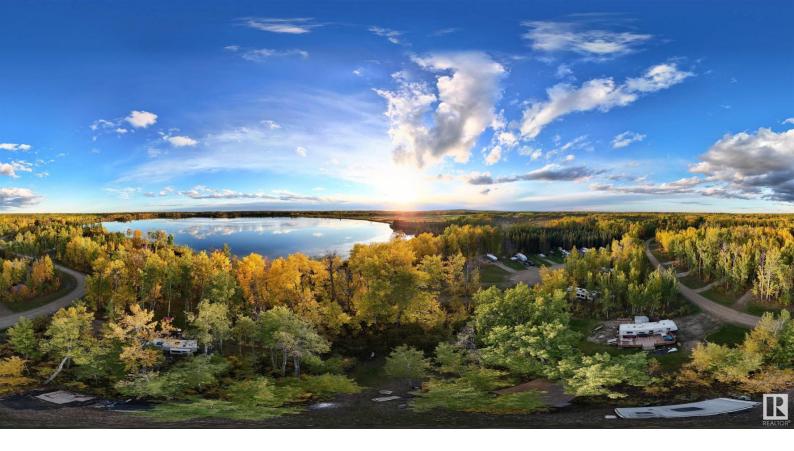

## 5519 TWP ROAD 550 197 Rural Lac Ste. Anne County AB

\$82,500

Welcome to the Gated Community of Lake Arnault RV Resort, just an hour west of Edmonton! This lot located steps to the lake is perfect for outdoor enthusiasts, featuring a treed setting for privacy. It includes a gravel parking pad and a cozy firepit area. The property boasts two sheds: one is a well-built, fully insulated 16x14 tiny bunk shed that provides extra sleeping space. This bareland condo has city water (trucked in seasonally), a 750-gallon septic tank, and power. Additional spaces are available for friends and family, allowing you to create lasting memories. A newly built dock and platform with benches overlook the serene lake, making it an ideal spot for kayaking/paddleboarding/skating/sledding etc, minutes to Lake Isle where year round fishing can be enjoyed as well as golf courses nearby. The resort also features playground and gazebo picnic areas, perfect for gatherings and letting kids play. Say goodbye to the hassle of booking camping spots--this is your personal getaway anytime you want!