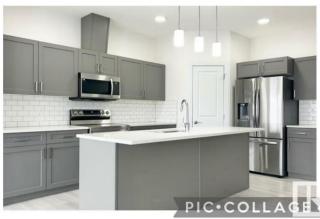

## Edmonton Alberta

\$469.900

IMMEDIATE POSSESSION IN MODERN COMMUNITY OF UPLANDS AT RIVERVIEW! This 1590 sqft home features 3 bedroom 2.5 bathroom, fully landscaped with deck and fence & is even BETTER THAN NEW! It includes all new appliances & custom zebra roller shades, quartz countertops throughout, freshly painted walls, 9ft ceiling height on main floor & basement, deck and attached oversized single garage. This fantastic home features an open concept kitchen, living room & dining with large patio doors leading to a deck for your summer bbqs. Upstairs you have a spacious master bedroom with full ensuite & walk-in closet, two other bedrooms, a spacious laundry room, a full bath & a desk nook to complete the upper floor. The SEPARATE SIDE ENTRANCE leads to the unfinished basement that features an open layout & upgraded 9ft ceiling height for possibility of FUTURE LEGAL SUITE. Located close to bus routes & all amenities, only 12 minutes away from WEST EDMONTON MALL & minutes away from Anthony Henday. ACT FAST...THIS ONE WON'T LAST! (id:6769)