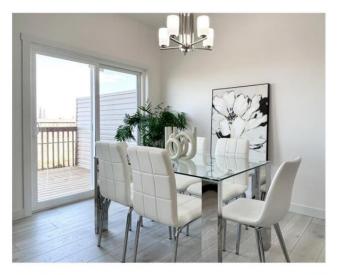

## Edmonton Alberta

\$469.900

IMMEDIATE POSSESSION IN MODERN COMMUNITY OF UPLANDS AT RIVERVIEW! This 1590 sqft home features 3 bedroom 2.5 bathroom, fully landscaped with deck and fence & is even BETTER THAN NEW! It includes all new appliances & custom zebra roller shades, quartz countertops throughout, freshly painted walls, 9ft ceiling height on main floor & basement, deck and attached oversized single garage. This fantastic home features an open concept kitchen, living room & dining with large patio doors leading to a deck for your summer bbqs. Upstairs you have a spacious master bedroom with full ensuite & walk-in closet, two other bedrooms, a spacious laundry room, a full bath & a desk nook to complete the upper floor. The SEPARATE SIDE ENTRANCE leads to the unfinished basement that features an open layout & upgraded 9ft ceiling height for possibility of FUTURE LEGAL SUITE. Located close to bus routes & all amenities, only 12 minutes away from WEST EDMONTON MALL & minutes away from Anthony Henday. ACT FAST...THIS ONE WON'T LAST! (id:6769)