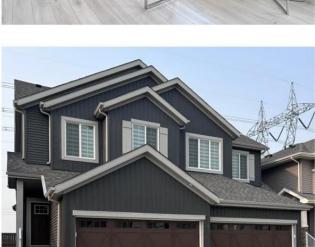

## Edmonton Alberta

\$469.900

IMMEDIATE POSSESSION IN MODERN COMMUNITY OF UPLANDS AT RIVERVIEW! This 1590 sqft home features 3 bedroom 2.5 bathroom, fully landscaped with deck and fence & is even BETTER THAN NEW! It includes all new appliances & custom zebra roller shades, quartz countertops throughout, freshly painted walls, 9ft ceiling height on main floor & basement, deck and attached oversized single garage. This fantastic home features an open concept kitchen, living room & dining with large patio doors leading to a deck for your summer bbqs. Upstairs you have a spacious master bedroom with full ensuite & walk-in closet, two other bedrooms, a spacious laundry room, a full bath & a desk nook to complete the upper floor. The SEPARATE SIDE ENTRANCE leads to the unfinished basement that features an open layout & upgraded 9ft ceiling height for possibility of FUTURE LEGAL SUITE. Located close to bus routes & all amenities, only 12 minutes away from WEST EDMONTON MALL & minutes away from Anthony Henday. ACT FAST...THIS ONE WON'T LAST! (id:6769)