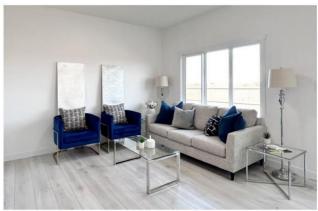

## Edmonton Alberta

\$469.900

IMMEDIATE POSSESSION IN MODERN COMMUNITY OF UPLANDS AT RIVERVIEW! This 1590 sqft home features 3 bedroom 2.5 bathroom, fully landscaped with deck and fence & is even BETTER THAN NEW! It includes all new appliances & custom zebra roller shades, quartz countertops throughout, freshly painted walls, 9ft ceiling height on main floor & basement, deck and attached oversized single garage. This fantastic home features an open concept kitchen, living room & dining with large patio doors leading to a deck for your summer bbqs. Upstairs you have a spacious master bedroom with full ensuite & walk-in closet, two other bedrooms, a spacious laundry room, a full bath & a desk nook to complete the upper floor. The SEPARATE SIDE ENTRANCE leads to the unfinished basement that features an open layout & upgraded 9ft ceiling height for possibility of FUTURE LEGAL SUITE. Located close to bus routes & all amenities, only 12 minutes away from WEST EDMONTON MALL & minutes away from Anthony Henday. ACT FAST...THIS ONE WON'T LAST! (id:6769)