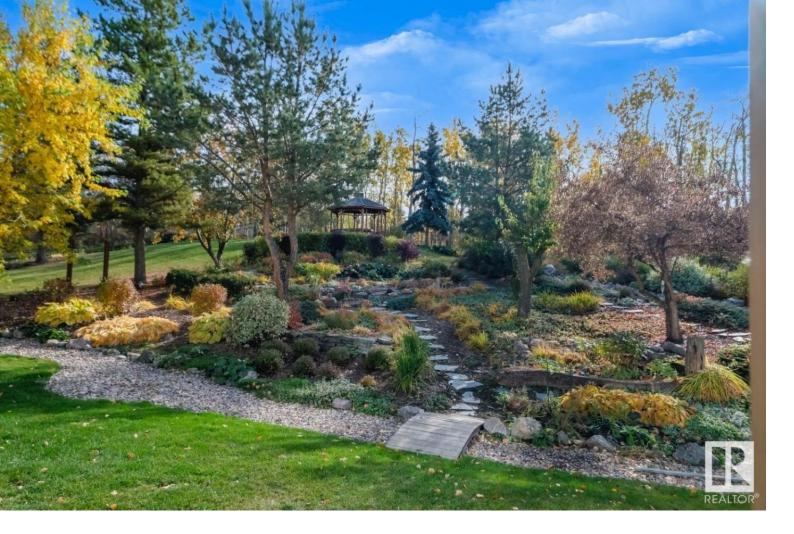

## 23248 TWP ROAD 522 198 Rural Strathcona County AB

\$1,339,000

PRIVATE PARADISE only 4 minutes to Sherwood Park...this 3,161 sq ft UPGRADED 4 bed/4 bath home with gated entrance, circular drive, TRIPLE attached HEATED garage and WALKOUT BASEMENT is surrounded by vibrant colours and mesmerizing scents blooming from early spring to late fall. Boasting a bright, open floor plan centred around the double sided, wood burning fireplace, you'll find a chef's dream kitchen w/ granite countertops and S/S appliances, formal dining, main floor bedroom, full 3 piece bath with W/I shower, den, and NEW MAIN FLOOR LAUNDRY. Upstairs features NEW HARDWOOD, a HUGE PRIMARY SUITE with black-out blinds, W/I closet, soaker tub & luxurious NEW STEAM SHOWER, 2 more beds and NEW SECOND FLOOR LAUNDRY room. The WALKOUT basement offers fun family space with NEW VINYL PLANK FLOORING, huge rec room, theatre room, gym / flex area, cold storage and NEW FULL BATH with HEATED FLOOR. Other features include NEW SEPTIC FIELD, NEW 200 AMP ELECTRICAL upgrade, CENTRAL A/C, METAL ROOF and WIRED for a HOT TUB.