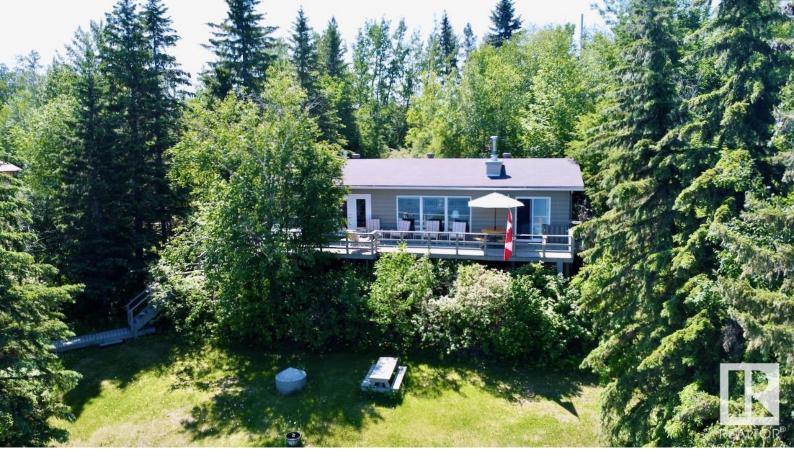

## Rural Parkland County Alberta \$1,195,000

Welcome to one of the most private lakefront properties on Lake Wabamun, spanning .87 acres. This meticulously maintained lot is the largest and most secluded in the area. As you enter via the private driveway, you are greeted by a double car garage. You can either walk down to the house or drive right up to the doorstep. The walk down features a beautiful trail or staircase. The house offers stunning north-facing views over the lake and includes three generously sized bedrooms. A complete walk-around deck surrounds the home, providing ample space to enjoy the outdoors. On the lakeside, there is a boathouse equipped with rails for your boat, a beautifully intimate yard overlooking the water, and an included dock offering a breathtaking view of your 145 feet of lakefront. From the moment you enter the driveway to the moment you relax in your yard, you experience complete privacy with fully developed trees. Make this serene lakeside retreat yours today. (id:6769)