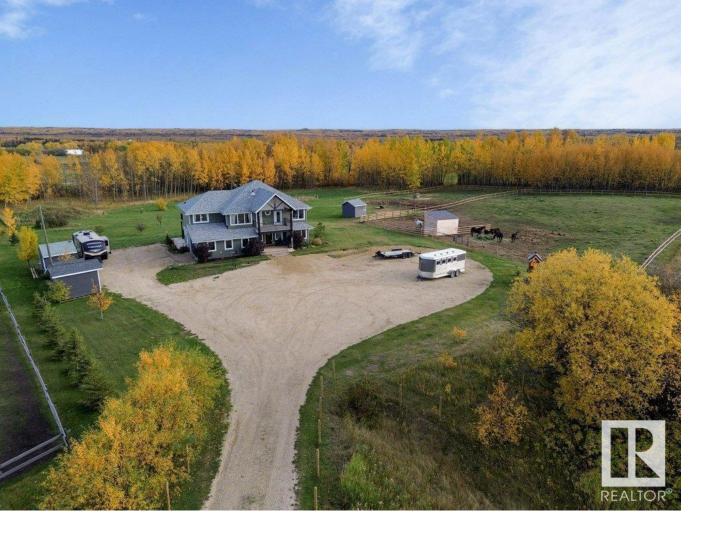

## Rural Lac Ste Anne County Alberta

\$829.000

This is a stunning home on a horse friendly property of 4.15 acres in a quiet subdivision. Trees are lining the back and side of the property with plenty of fencing/cross fencing & shelters for your horses too! This 2763 sq ft home is designed for a big family with a kitchen and living room on EACH FLOOR. The upper level also features the decks and views! There is an attached oversized double garage, lots of storage space & parking spaces for turning a horse trailer around. Inside the main floor has a shared laundry room & office off the front entry, and plenty of extras in the overall design. Upstairs features a gorgeous country kitchen with ample seating at the HUGE island and lots of counter space. The main level has in-floor heating, the 2nd living room, 2nd kitchen and a 4th bedroom. There is school bus service to Onoway (K-12). Live your country dream 10 mins to Onoway, 15 min to Stony Plain and 35 min to Edmonton. Look no further for your perfect horse property with lots of room & amazing Sunsets! (id:6769)