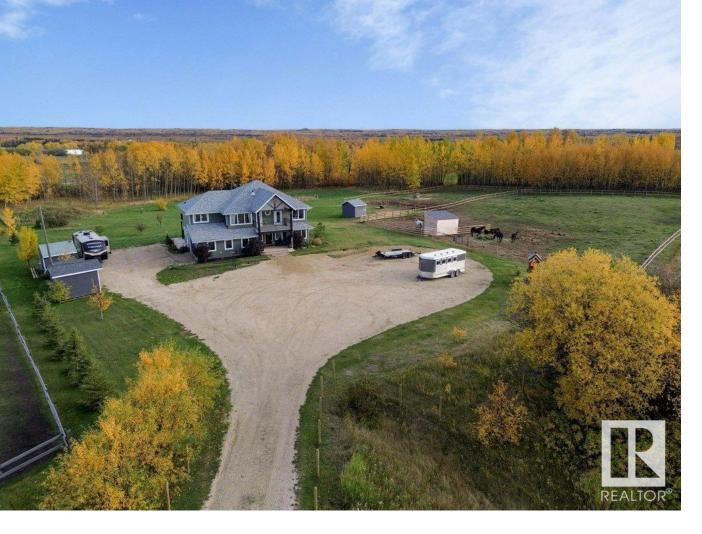

## 19a 53509 HWY 43 Rural Lac Ste. Anne County AB

\$839,000

This is a stunning home on a horse friendly property of 4.15 acres in a quiet subdivision. There are trees lining the back and side of the property. There is fencing/cross fencing & shelters for your horses too! This 2763 sq ft home is designed for multi family living with an in law suite on the ground level and the upper level featuring the main house. There are 4 bedrooms total & 3 baths. This home has space for everyone to live & enjoy the country lifestyle & your horses, with lots of pretty outdoor spaces, decks and views! There is an attached oversized double garage, lots of storage space, a main floor office off the front entry and plenty of extras in the overall design. Upstairs features a gorgeous country kitchen with ample seating at the island and lots of counter space. The main level has the suite, in floor heating and the home's shared laundry room. There is school bus service to Onoway (K-12). Live your country dream 10 mins to Onoway, 15 min to Stony Plain and 35 min to Edmonton