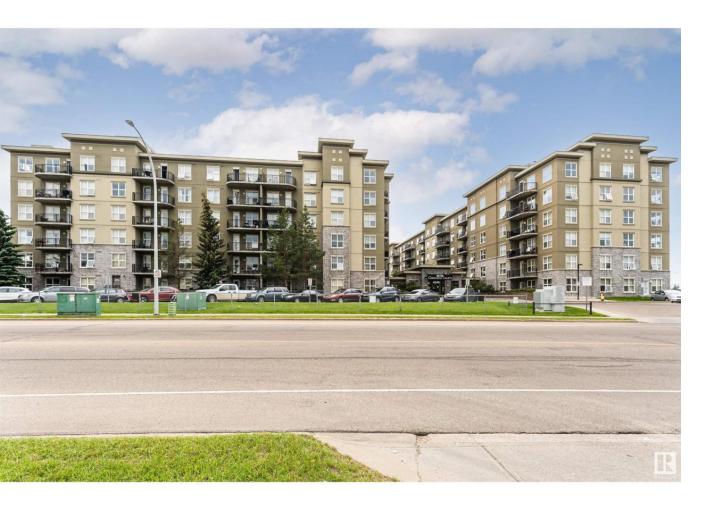

## Edmonton Alberta

\$148.000

Immaculate and inviting ground-floor, one-bedroom unit in a modern concrete condo complex. It is located just 100 meters from the LRT station and within walking distance of various shops, restaurants, and the Clareview Sports Complex. Enjoy easy LRT access to downtown, the university, and sports venues. The unit includes an underground parking stall, a storage area, and convenient in-suite laundry. (id:6769)