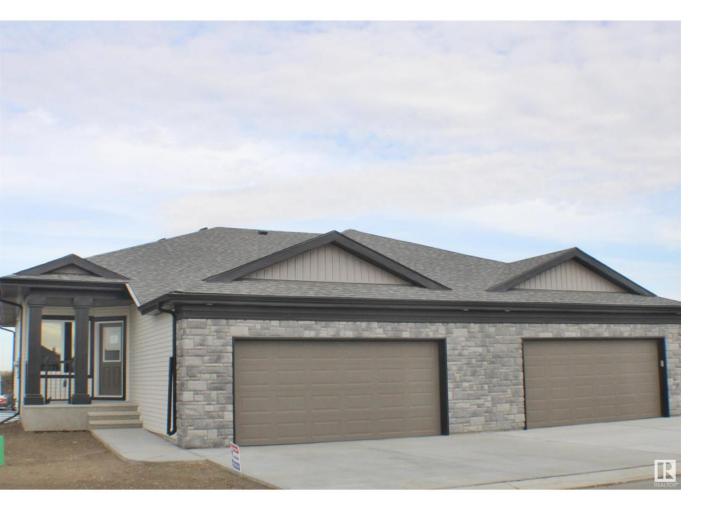

## Spruce Grove Alberta

\$449,000

Brand new Alquinn Home built bungalow in adult living community. Open concept kitchen/dining & living areas. Master bedroom includes huge ensuite with dual sinks, soaker tub & separate shower. Laundry conveniently located in walk in closet. Den and half bath complete the main level. Basement is open for future development and has large windows for natural light. Oversized garage provides room for a pick up truck. GST has been paid. Taxes have not been assessed yet with dwelling. Excellent location just off Jennifer Heil Way with quick easy access to Hwy 16. (id:6769)