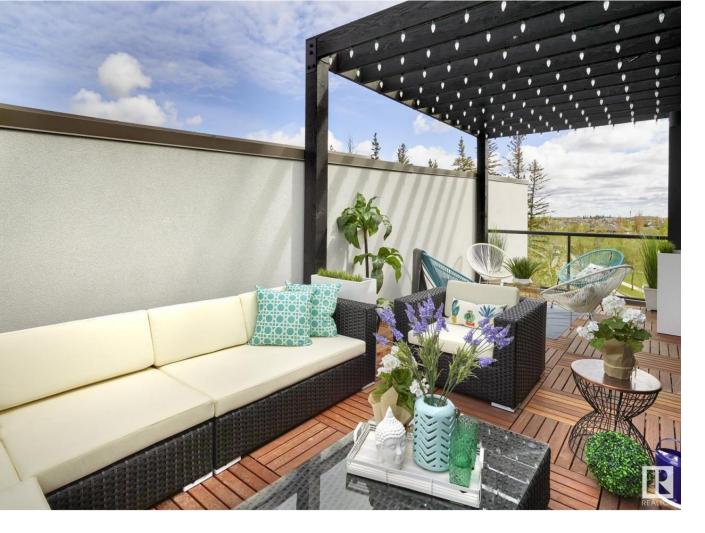

## Edmonton Alberta

Step into luxury in this former Averton showhome which is part of Pivots forest collection. This home backs on to a treed reserve with walking path in the community of Rutherford. As you enter, oversized windows flood the space with natural light, accentuating the modern and open layout. The main floor welcomes you with a bright and spacious ambiance, complemented by elegant kitchen cabinetry, upgraded appliances, & the comfort of air conditioning. Upstairs, discover the two primary bedrooms each featuring their own 3 and 4-piece ensuites, providing ultimate privacy and convenience. Ascend a few steps further to your private loft and, the best part, a roof top patio perfect for hosting family & friends on those gorgeous summer days! Surrounded by scenic walking paths, parks, schools, and shopping hubs. Don't miss the opportunity to make this extraordinary residence your own. (id:6769)