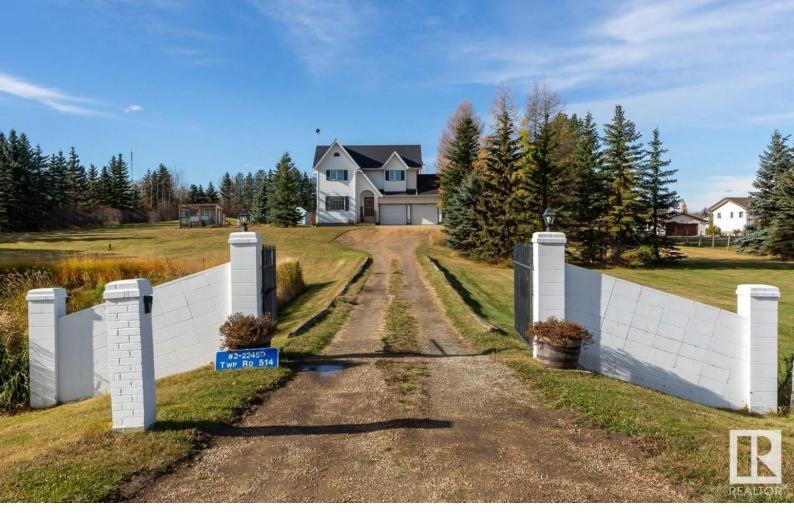

## 22450 TWP ROAD 514 2 Rural Strathcona County AB

S820.000

A stunning, fully renovated home on 3.72 acres, just minutes from Sherwood Park! This unique property offers a private location with lots of trees, a pond and incredible sunsets from the west-facing deck, plus a greenhouse, mature gardens and 100ft zipline! Stepping inside you'll find modern features and high-end finishes, including engineered hardwood throughout. The main floor offers a sunny living room and dining room, plus a family room with a wood fireplace. The kitchen is fully renovated with modern cabinets, stainless appliances, a large island and quartz counters. This level also includes a mudroom, pantry, half bath and heated double garage. Upstairs you'll find 3 spacious bedrooms and 2 baths, including a luxurious primary with a walk-in closet by California Closets and a stunning ensuite with a bay window, freestanding tub, dual sinks and shower. Upgrades include: septic system (2020), windows (2021), HWT (2023), well pump & filtration system (2023), roof & eaves (2019), furnace (2016) and A/C.