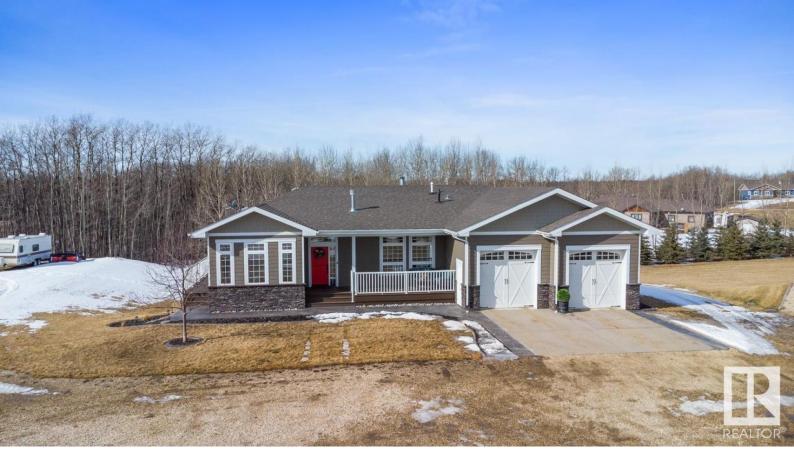

## 2 241016 TWP RD 474 Rural Wetaskiwin County AB \$1,149,000

COUNTRY LUXURY, 7 min SE of Millet. Picturesque 2.56 ACRE LOT off paved rd. 2050 sqft WALK-OUT BUNGALOW features ICF walls, HARDWOOD FL, 10ft CEILINGS & GAS FP. Kitchen w/ CORIAN counters, Irg ISLAND, & S/S APPL. Covered (44'x16') MAINT-FREE DECK w/ FP. Primary boasts HIS & HERS ENSUITES & WI closets. 2 addl BEDS, full bath, & laundry are perfect for family. FULLY DEVELOPED BSMT features a REC ROOM w/ ENGLISH PUB & private 2 BED/1 BATH w/ 2nd KITCHEN! WALK-OUT onto covered (48'x16') stamped concrete PATIO. 9' ceilings & IN-FL HEAT. Forced air furnace & A/C. Finished in HARDY PLANK SIDING & 30x25 DBL ATTACHED GARAGE w/ 10' doors, flr drain, & in-floor heating. 30'x60' drive-thru SHOP is fully finished & heated w/ 14' doors, HOIST, shelving, metal roof, drainage & water supply! LANDSCAPED YARD features lots of trees, 4 x 30 amp RV PLUGS, 2 RV DUMPS, natural gas hookups & fire pit w/ wired stereo & wireless dog run. Well water, Tank & field septic sys. EASY ACCESS to HWY 2A for a quick commute to Edmonton. Listing Presented By: