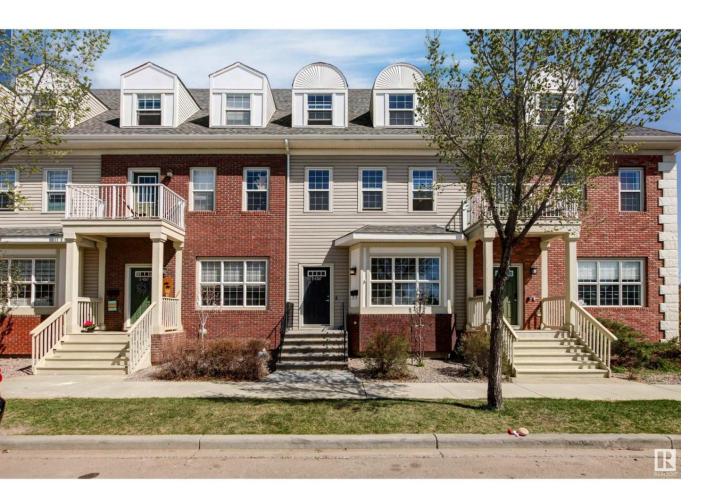

## Edmonton Alberta

\$409.000

Welcome to this 3 bed/ 2.5 bath TOWNHOME in the beautiful community of GRIESBACH! With over 1900 sq. Ft ABOVE GRADE, the main floor features 9' CEILINGS, espresso HARDWOOD, a cozy GAS FIREPLACE & warm neutral tones throughout. The kitchen offers GRANITE countertops, an UNDERMOUNT sink, eat-up bar, and plenty of cabinetry & counter space. The SPACIOUS dining area fits an 8 person table & offers a lovely view of the backyard w/ a convenient HALF BATHROOM located at main floor. Upstairs, the second level includes the convenient washer/dryer, NOOK/ DEN, & TWO generously sized bedrooms connected by a JACK & JILL ENSUITE ft. a separate soaker tub + stand-up shower! The ENTIRE third level is dedicated to the primary suite, offering charming dormer windows, MASSIVE walk-in closet w/ a window, & a gorgeous 4-piece ensuite including soaker tub + stand up shower. The basement is unfinished & ready for your finishing touch. Outside, enjoy a DOUBLE detached garage, DECK and a fully fenced yard! (id:6769)