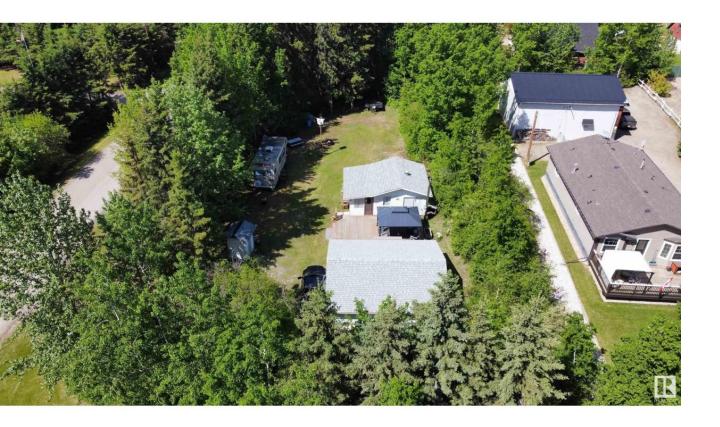

## Rural Lac Ste Anne County Alberta

\$189.900

Perfect weekend getaway property! Fully treed half acre lot with a charming one room cabin with sun room and massive double car garage (26'x24') with cement floor. Large deck (27'x16') with gazebo and outdoor kitchen area. 100 Amp electrical service. Plenty of space for guest to bring their camping trailers. 1200 gallon outhouse is conveniently located. Comes with most of the furniture and a newer John Deere ride on lawn mower. Newer shingles (2018). Cistern is 400 Gallons and water access is close in Darwell (5 mins) which offers free water. Walking distance to boat launch, dock and community area with basketball court. Many trails lead to Crown Land with miles and miles of additional trails that go all the way to Alberta Beach. An ATV riders heaven! (id:6769)