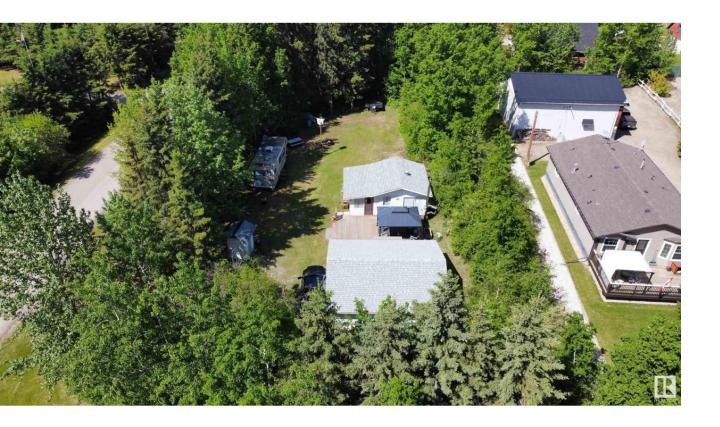

## Rural Lac Ste Anne County Alberta

\$174,900

Perfect weekend getaway property! Fully treed half acre lot with a charming one room cabin with sun room and massive double car garage (26'x24') with cement floor. Large deck (27'x16') with gazebo and outdoor kitchen area. 100 Amp electrical service. Plenty of space for guest to bring their camping trailers. 1200 gallon outhouse is conveniently located. Comes with most of the furniture and a newer John Deere ride on lawn mower. Newer shingles (2018). Cistern is 400 Gallons and water access is close in Darwell (5 mins) which offers free water. Walking distance to boat launch, dock and community area with basketball court. Many trails lead to Crown Land with miles and miles of additional trails that go all the way to Alberta Beach. An ATV riders heaven! (id:6769)