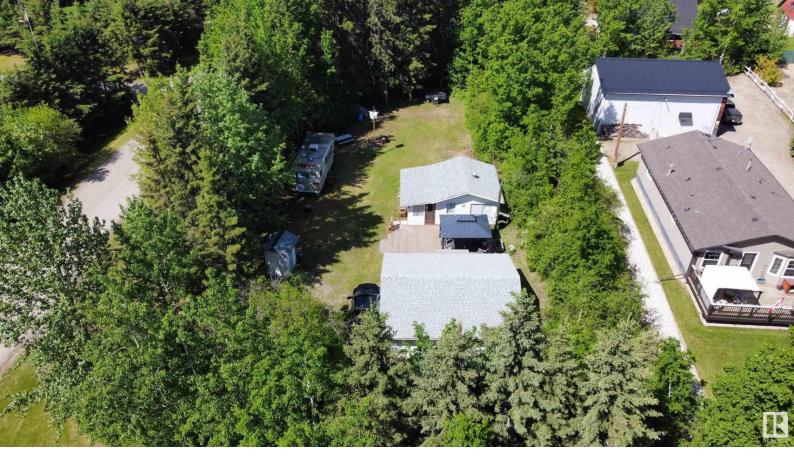

## 2 4418 HWY 633 Rural Lac Ste. Anne County AB

\$189,900

Perfect weekend getaway property! Fully treed half acre lot with a charming one room cabin with sun room and massive double car garage (26'x24') with cement floor. Large deck (27'x16') with gazebo and outdoor kitchen area. 100 Amp electrical service. Plenty of space for guest to bring their camping trailers. 1200 gallon outhouse is conveniently located. Comes with most of the furniture and a newer John Deere ride on lawn mower. Newer shingles (2018). Cistern is 400 Gallons and water access is close in Darwell (5 mins) which offers free water. Walking distance to boat launch, dock and community area with basketball court. Many trails lead to Crown Land with miles and miles of additional trails that go all the way to Alberta Beach. An ATV riders heaven!