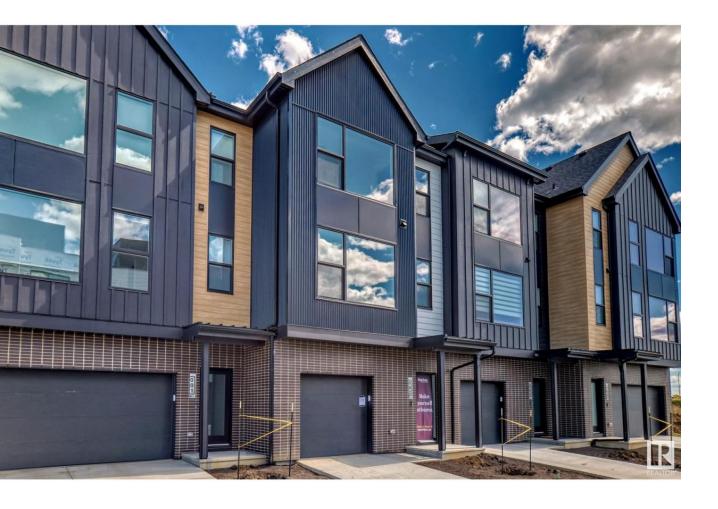

## St Albert Alberta

\$399,900

Featuring Avertons signature modern metal and James Hardie siding, move in today to this solar panel ready, Trailside C townhome at Midtown. With bold grey and rich wood tones throughout and 9 main floor ceilings, this home features a custom designed kitchen layout with a breakfast bar island, stainless steel appliances, quartz countertops, and convenient access to large rear deck backing onto green space. The 2 bedroom, 2 bathroom third level offers a dual primary suite design with spacious ensuites in each bedroom, a walk-in closet in bedroom 1, and laundry room. Enjoy oversized windows throughout the home to maximize natural light, a walk-in closet in the foyer, and a convenient single car attached garage at the front of the home. Living at Midtown means that you will be living in a BUILT GREEN community and in a more comfortable, durable, and sustainable home. Some photos may be virtually staged and representative of actual unit. (id:6769)